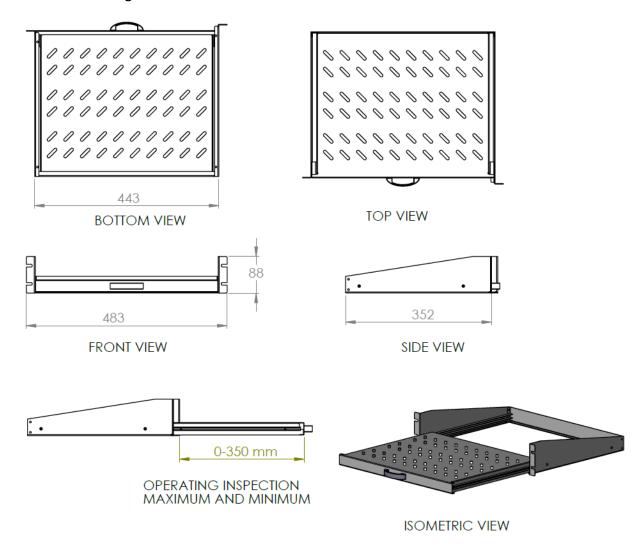

#### **Product Number Information**

| Item code           | U | Color            | Product dimensions<br>(HxWxD) in mm | Load capacity | Suitable cabinet depth |
|---------------------|---|------------------|-------------------------------------|---------------|------------------------|
| DN-19-TRAY-2-450    | 2 | Grey (RAL 7035)  | 88x483x352 mm                       | 30 kg         | ≥ 450 mm               |
| DN-19-TRAY-2-450-SW | 2 | Black (RAL 9005) | 8884838332 111111                   |               |                        |

## **Logistic Data**

| Extendible length | Net weight in kg | Gross weight in kg | Packaging dimensions<br>(HxWxD) in mm |
|-------------------|------------------|--------------------|---------------------------------------|
| 0-350 mm          | 3,5 kg           | 4,0 kg             | 90x490x420 mm                         |

## **Technical Drawings**