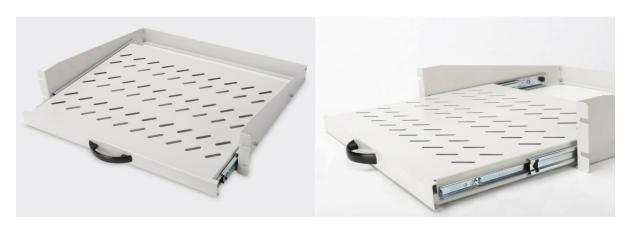

### **Product Overview**

The shelf for fixed mounting is easy to install on the front 483 mm (19") profile rails of your 483 mm (19") network- or server cabinet. Due to its compact construction it is perfectly suitable also for 483 mm (19") wall mounting cabinets with a depth from 450 mm. The shelf is extendible via handle which makes the access easier. Due to its stable, perforated steel sheet with a load capacity of 30 kg, it is the optimal surface for components which are not 483 mm (19") suitable.

## **Product Images**