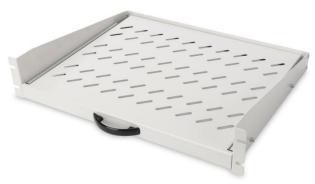

### **Product Overview**

The shelf for fixed mounting is easy to install on the front 483 mm (19") profile rails of your 483 mm (19") network- or server cabinet. Due to its compact construction it is perfectly suitable also for 483 mm (19") wall mounting cabinets with a depth from 450 mm. The shelf is extendible via handle which makes the access easier. Due to its stable, perforated steel sheet with a load capacity of 30 kg, it is the optimal surface for components which are not 483 mm (19") suitable.

## **Product Images**